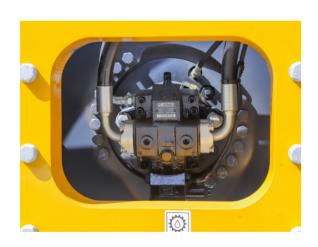

#### Superior reliability

Fault diagnosis function, The large LCD display shows real-time parameters of the whole machine, as well as maintenance and repair information and the engine's working status. Avoid "sick" operation of equipment.

Durable full-fusion reinforced drum; XCMG special long-life vibration bearings, the theoretical life of up to 10,000h.

Medium hardening treatment, steel hardness can be increased by 55% on the basis of the original metal base material hardness; Extra hardening treatment, steel hardness can be increased by 140% on the basis of the original metal base material hardness, which is suitable for vibration wheels under severe working conditions.