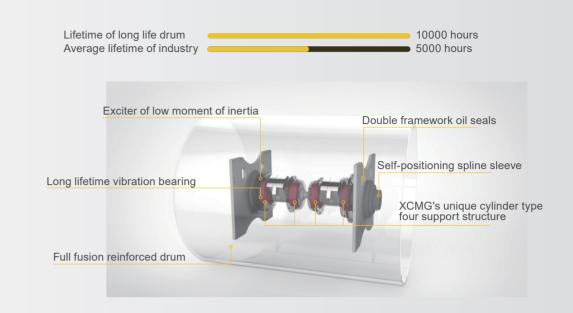

Durable full-fusion reinforced drum; XCMG special long-life vibration bearings, the theoretical life of up to 10,000h.

Medium hardening treatment, steel hardness can be increased by 55% on the basis of the original metal base material hardness; Extra hardening treatment, steel hardness can be increased by 140% on the basis of the original metal base material hardness, which is suitable for vibration wheels under severe working conditions.