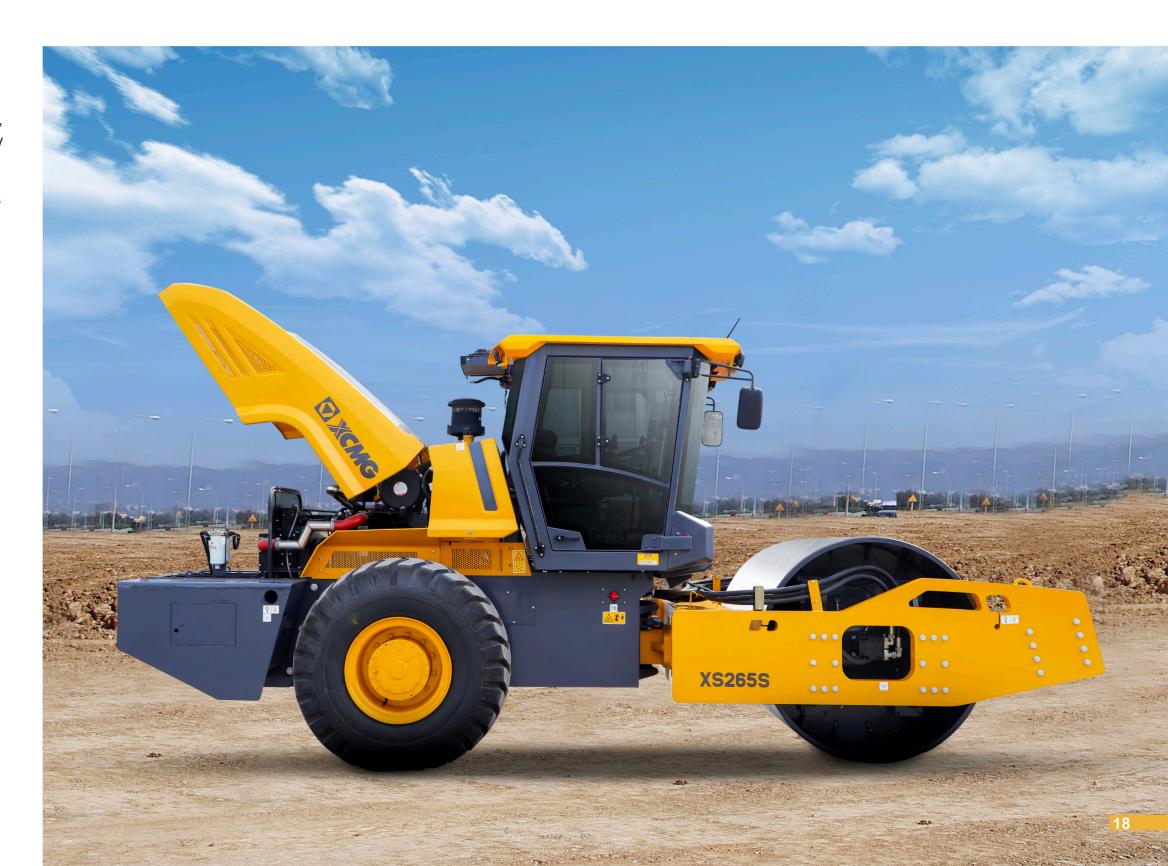

chine, as well as maintenance and repair information and the engine's working status. Avoid "sick" operation of equipment.



Durable full-fusion reinforced drum; XCMG special long-life vibration bearings, the theoretical life of up to 10,000h.



Medium hardening treatment, steel hardness can be increased by 55% on the basis of the original metal base material hardness; Extra hardening treatment, steel hardness can be increased by 140% on the basis of the original metal base material hardness, which is suitable for vibration wheels under severe working conditions.

15

### **Easy to Service**

- Linear drive support hood lifting mode, enables large opening angle, allow easy access to maintenance parts.
- The one-button operation in the cabin brings great convenience for maintenance.







## **DIMENSIONS**



| Dimensions (mm ) | L    | L1   | w    | W1   | н    | H1  | s  | D    |
|------------------|------|------|------|------|------|-----|----|------|
| XS265S           | 6990 | 3430 | 2470 | 2170 | 3260 | 540 | 40 | 1600 |



| Dimensions (mm ) | L    | L1   | W    | W1   | Н    | H1  | S  | D    |
|------------------|------|------|------|------|------|-----|----|------|
| XS265SPD         | 6990 | 3430 | 2470 | 2170 | 3260 | 540 | 40 | 1812 |

# **SPECIFICATIONS**

| Item                      | Content                                   | Unit  | XS265S           | XS265SPD         |
|---------------------------|-------------------------------------------|-------|------------------|------------------|
| Weights<br>Parameters     | Operating weight