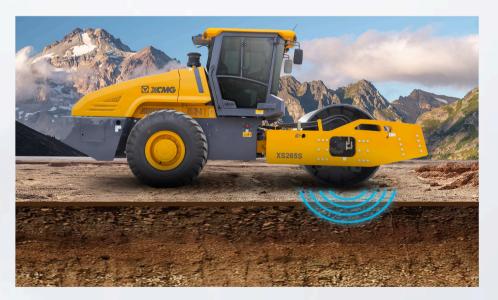

#### **Compaction Performance**

**Dual frequency and dual amplitude** 

435/315kN vibration force achieves maximum compaction depth and is adaptable to different materials.

Drift-sand

Gravel-soil

- 5