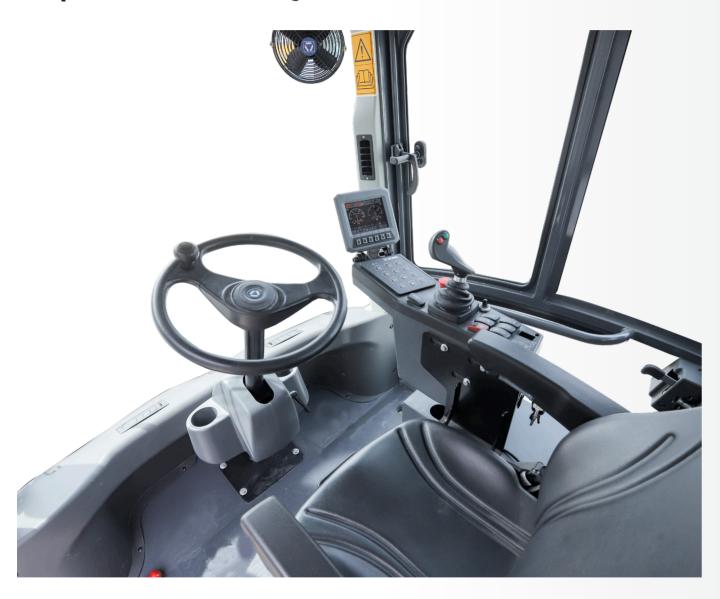

#### Superior reliability

Fault diagnosis function, The large LCD display shows real-time parameters of the whole machine, as well as maintenance and repair information and the engine's working status. Avoid "sick" operation of equipment.