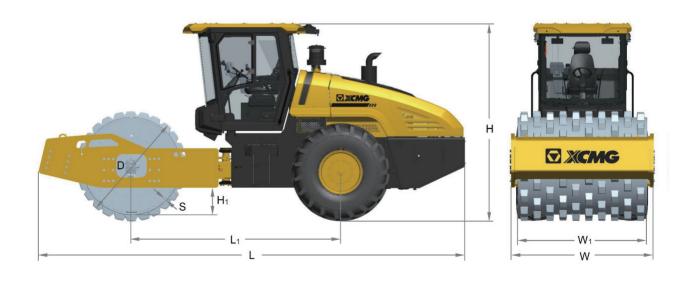

## **DIMENSIONS**

| Dimensions (mm ) | L    | L1   | w    | W1   | н    | H1  | s  | D    |
|------------------|------|------|------|------|------|-----|----|------|
| XS265S           | 6990 | 3430 | 2470 | 2170 | 3260 | 540 | 40 | 1600 |

| Dimensions (mm ) | L    | L1   | W    | W1   | Н    | H1  | S  | D    |
|------------------|------|------|------|------|------|-----|----|------|
| XS265SPD         | 6990 | 3430 | 2470 | 2170 | 3260 | 540 | 40 | 1812 |

# **SPECIFICATIONS**

| Item                      | Content                                   | Unit  | XS265S           | XS265SPD         |
|---------------------------|-------------------------------------------|-------|------------------|------------------|
| Weights<br>Parameters     | Operating weight                          | kg    | 26000            | 26800            |
|                           | Maximum operating weight                  | kg    | 26000            | 26800            |
|                           | Front axle weight                         | kg    | 17000            | 17800            |
|                           | Rear axle weight                          | kg    | 9000             | 9000             |
|                           | Static linear load                        | N/cm  | 784              | _                |
| Maneuverability           | Operating speed (First/Second gear)       | km/h  | 0-10.6           | 10-11.2          |
|                           | Theoretical gradeability                  | %     | 50               | 50               |
|                           | Minimum extern turning radius             | mm    | 6920             | 6920             |
| Parameters                | Minimum ground clearance                  | mm    | 540              | 540              |
|                           | Wheel base                                | mm    | 3430             | 3430             |
|                           | Steering angle                            | 0     | ±33              | ±33              |
|                           | Oscillation angle                         | ٥     | ±10              | ±10              |
| Compaction<br>Performance | Vibration frequency<br>(LF/HF)            | Hz    | 27/32            | 27/32            |
|                           | Nominal amplitude<br>(High/Low amplitude) | mm    | 2.05/1.05        | 1.7/0.9          |
|                           | Exciting force (LF/HF)                    | kN    | 435/315          | 435/315          |
|                           | Drum diameter                             | mm    | 1600             | 1812             |
|                           | Compaction width                          | mm    | 2170             | 2170             |
|                           | Model                                     | -     | QSB6.7           | QSB6.7           |
| Engine                    | Rated power                               | kW    | 164              | 164              |
|                           | Rated speed                               | r/min | 2200             | 2200             |
| Tire                      | Spec.                                     | -     | 23.5-25-<br>16PR | 23.5-25-<br>16PR |
|                           | Ply rating                                | -     | 16               | 16               |
|                           | Air pressure                              | kPa   | 300-375          | 300-375          |
| Service refil             | Fuel tank                                 | L     | 300              | 300              |
| capacities                | Urea tank                                 | L     | <u> </u>         | _                |