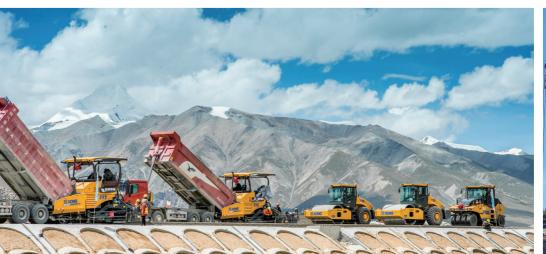

# **XS-Series Single Drum Compactors**

# XS185S

# **Extraordinary traction**

• Powerful CUMMINS engine, up to 50% gradeability, drive axles with anti-slip differential for more efficient torque transmission.

Ç

- Four LED working lights front and rear of cab provide excellent illumination for night operation.
- Back-up lights, steering signals, rotating beacon lights for better signalling.