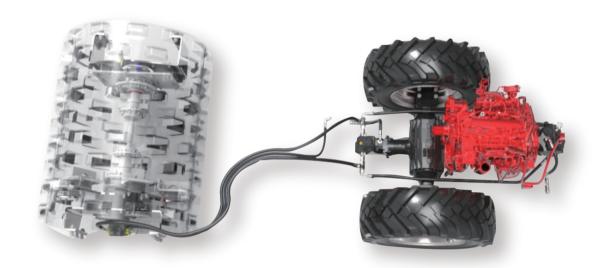

# **Extraordinary traction**

• Powerful CUMMINS engine, up to 50% gradeability, drive axles with anti-slip differential for more efficient torque transmission.

Ç

- Four LED working lights front and rear of cab provide excellent illumination for night operation.
- Back-up lights, steering signals, rotating beacon lights for better signalling.