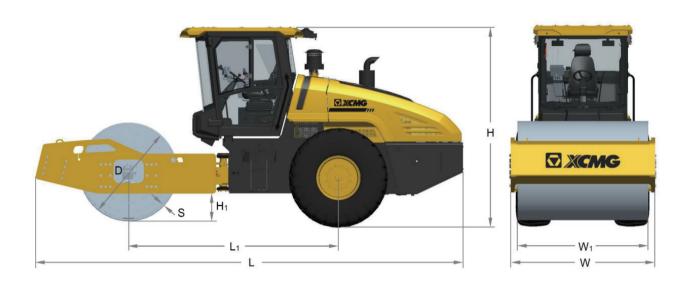

## **DIMENSIONS**

| Dimensions (mm ) | L    | L1   | w    | W1   | н    | H1  | s  | D    |
|------------------|------|------|------|------|------|-----|----|------|
| XS265S           | 6990 | 3430 | 2470 | 2170 | 3260 | 540 | 40 | 1600 |

| Dimensions (mm ) | L    | L1   | W    | W1   | Н    | H1  | S  | D    |
|------------------|------|------|------|------|------|-----|----|------|
| XS265SPD         | 6990 | 3430 | 2470 | 2170 | 3260 | 540 | 40 | 1812 |