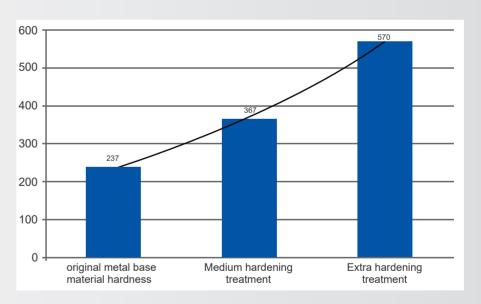

Durable full-fusion reinforced drum; XCMG special long-life vibration bearings, the theoretical life of up to 10,000h.

Medium hardening treatment, steel hardness can be increased by 55% on the basis of the original metal base material hardness; Extra hardening treatment, steel hardness can be increased by 140% on the basis of the original metal base material hardness, which is suitable for vibration wheels under severe working conditions.