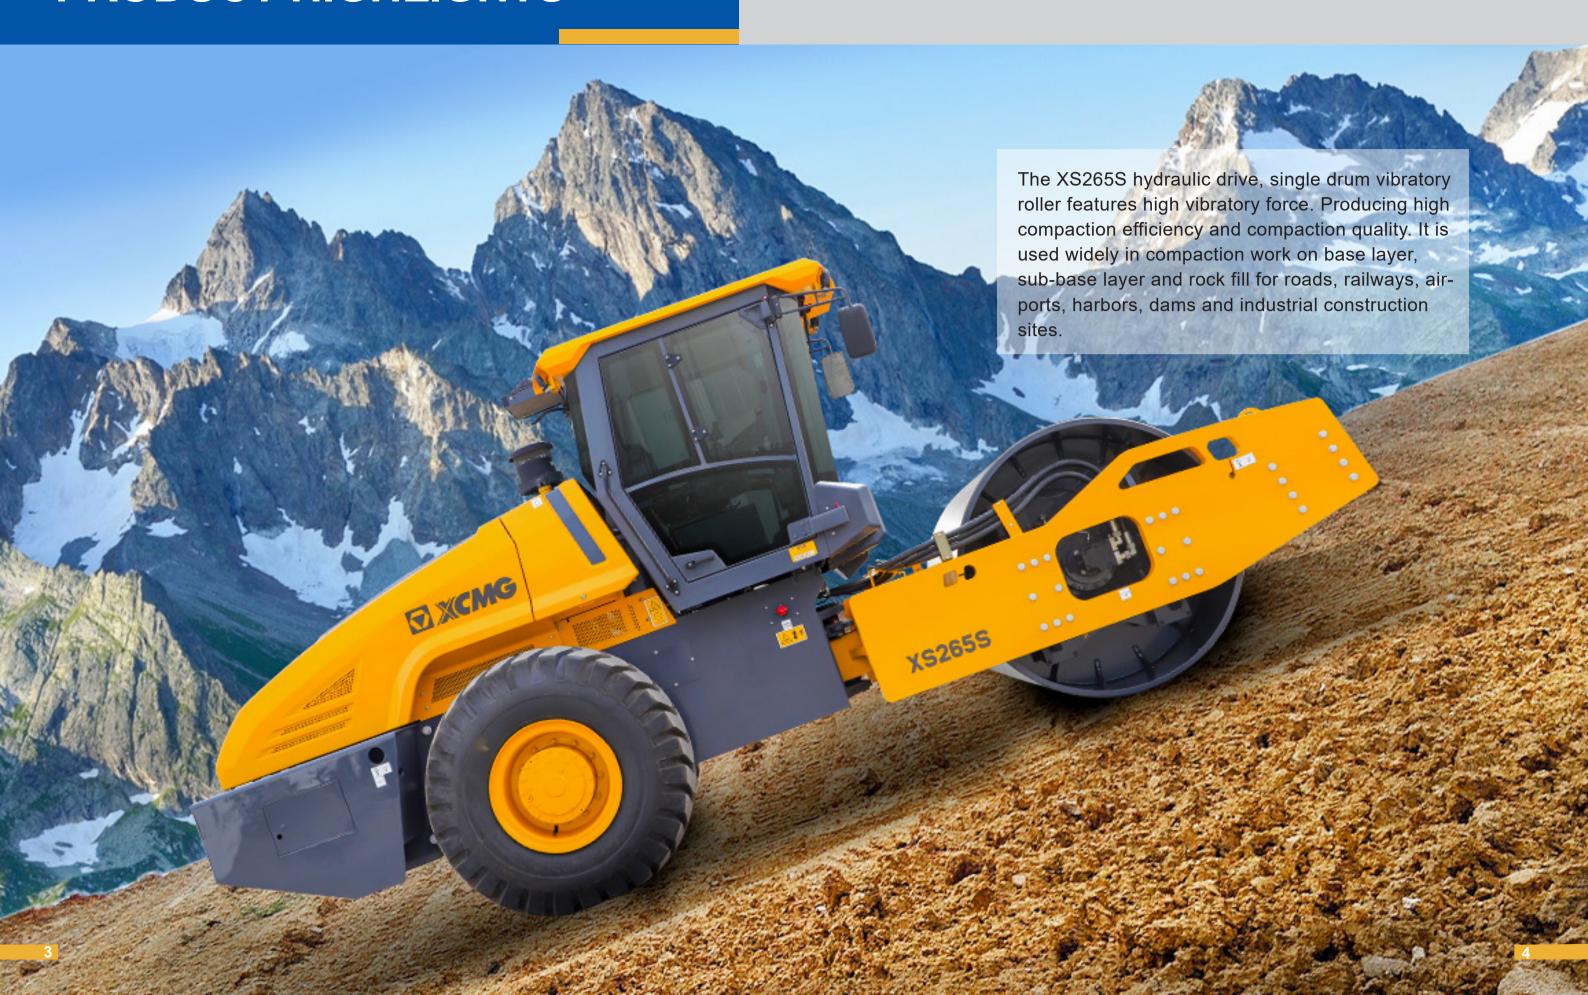

e than 1900 invention patents and more than 130 PCT international patents. Entities of R&D centers, manufacturing plants or KD factories are in operation in more than 10 countries such as Germany, the United States, Brazil and India, XCMG has also acquired three European enterprises including Schwing in Germany. The Brazil manufacturing plant, with an investment of 350 million dollars to build up factories on a bare ground, has become a model of economic cooperation between China and Brazil. At present, XCMG products are exported to 187 countries and regions, covering 97% of the countries along "The Belt and Road" area. In export business to 35 countries, XCMG's proportion ranks NO. 1, with a steady first place within Chinese industry in terms of annual export volume and overseas income.



# ROCK GRAVEL MIXED SOIL CLAY 0.6m 1m 1.8m 2.5m

#### **Compaction Performance**

**Dual frequency and dual amplitude** 

435/315kN vibration force achieves maximum compaction depth and is adaptable to different materials.



Drift-sand



Gravel-soil

- 5



## **Compaction quality**

#### Three center coincidence

The drum "three center coincidence" technology and the amplitude uniformity control technology essentially guarantee the compaction quality and improve the efficiency of dynamic and static compaction.





7



# **Extraordinary traction**

• Powerful CUMMINS engine, up to 50% gradeability, drive axles with anti-slip differential for more efficient torque transmission.



Ç



- Four LED working lights front and rear of cab provide excellent illumination for night operation.