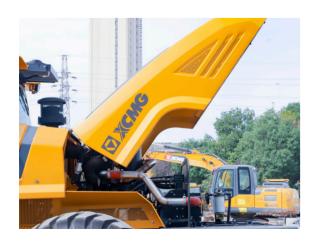

### **Easy to Service**

- Linear drive support hood lifting mode, enables large opening angle, allow easy access to maintenance parts.
- The one-button operation in the cabin brings great convenience for maintenance.