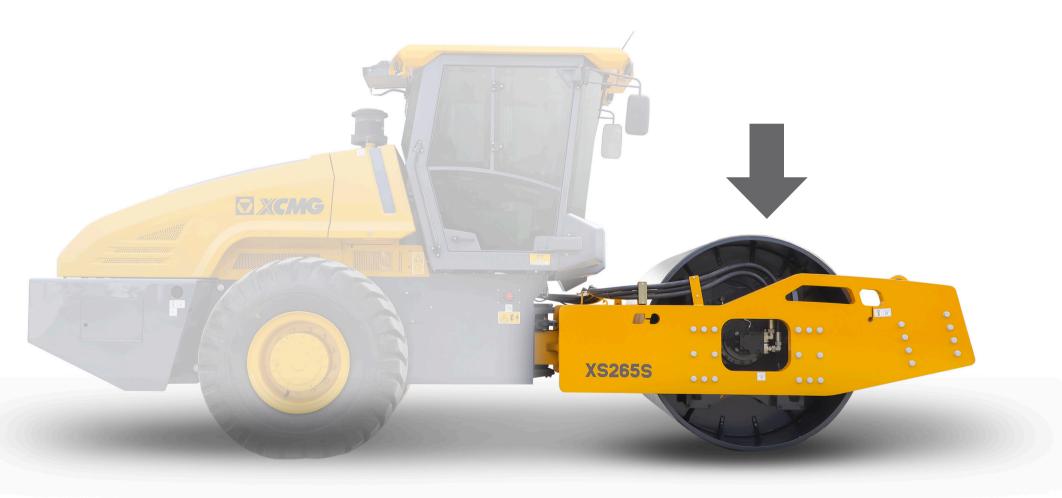

Durable full-fusion reinforced drum; XCMG special long-life vibration bearings, the theoretical life of up to 10,000h.

Medium hardening treatment, steel hardness can be increased by 55% on the basis of the original metal base material hardness; Extra hardening treatment, steel hardness can be increased by 140% on the basis of the original metal base material hardness, which is suitable for vibration wheels under severe working conditions.