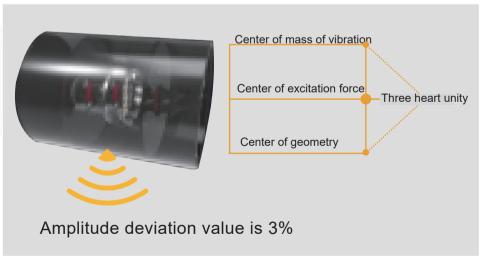

#### Three center coincidence

The drum "three center coincidence" technology and the amplitude uniformity control technology essentially guarantee the compaction quality and improve the efficiency of dynamic and static compaction.