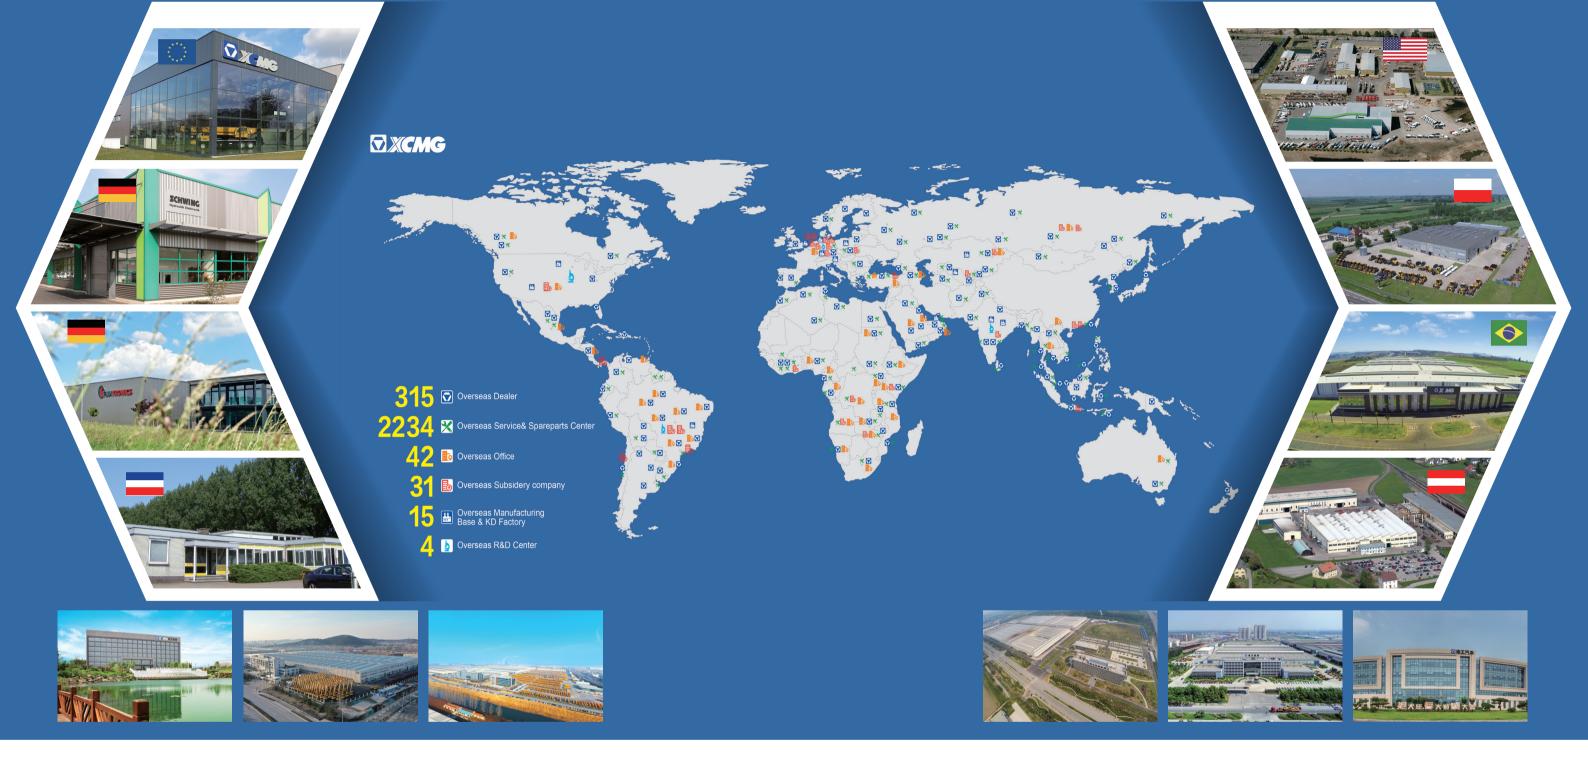

XCMG has accumulated more than 8000 approved patents, including more than 1900 invention patents and more than 130 PCT international patents. Entities of R&D centers, manufacturing plants or KD factories are in operation in more than 10 countries such as Germany, the United States, Brazil and India, XCMG has also acquired three European enterprises including Schwing in Germany. The Brazil manufacturing plant, with an investment of 350 million dollars to build up factories on a bare ground, has become a model of economic cooperation between China and Brazil. At present, XCMG products are exported to 187 countries and regions, covering 97% of the countries along "The Belt and Road" area. In export business to 35 countries, XCMG's proportion ranks NO. 1, with a steady first place within Chinese industry in terms of annual export volume and overseas income.