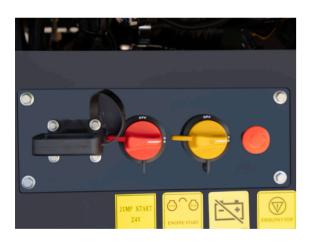

#### **Easy to Service**

- Linear drive support hood lifting mode, enables large opening angle, allow easy access to maintenance parts.
- The one-button operation in the cabin brings great convenience for maintenance.