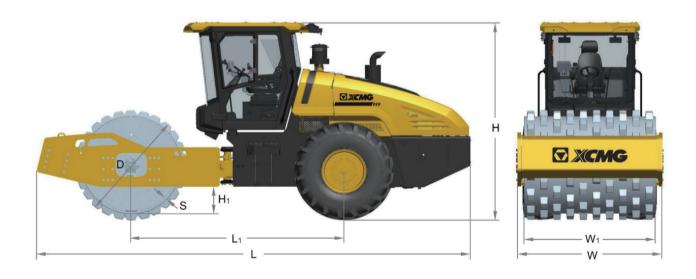

# **DIMENSIONS**

| Dimensions (mm ) | L    | L1   | W    | W1   | Н    | H1  | S  | D    |
|------------------|------|------|------|------|------|-----|----|------|
| XS185S           | 6990 | 3430 | 2350 | 2130 | 3200 | 490 | 36 | 1523 |
| XS205S           | 6990 | 3430 | 2350 | 2130 | 3200 | 490 | 40 | 1600 |

| Dimensions (mm ) | L    | L1   | W    | W1   | Н    | H1  | S  | D    |
|------------------|------|------|------|------|------|-----|----|------|
| XS185SPD         | 6990 | 3430 | 2350 | 2130 | 3200 | 490 | 36 | 1735 |
| XS205SPD         | 6990 | 3430 | 2350 | 2130 | 3200 | 490 | 40 | 1812 |