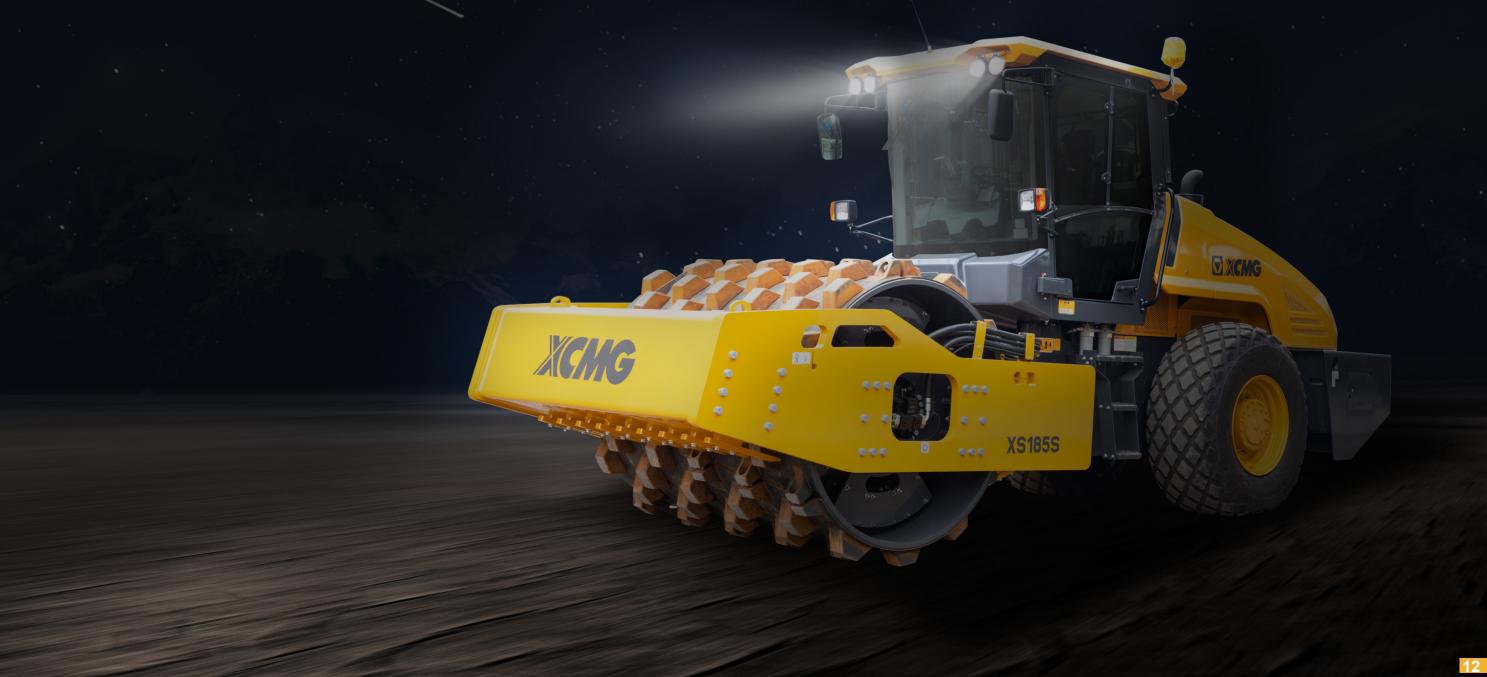

# **Extraordinary traction**

• Powerful CUMMINS engine, up to 50% gradeability, drive axles with anti-slip differential for more efficient torque transmission.

Ç

- Four LED working lights front and rear of cab provide excellent illumination for night operation.
- Back-up lights, steering signals, rotating beacon lights for better signalling.