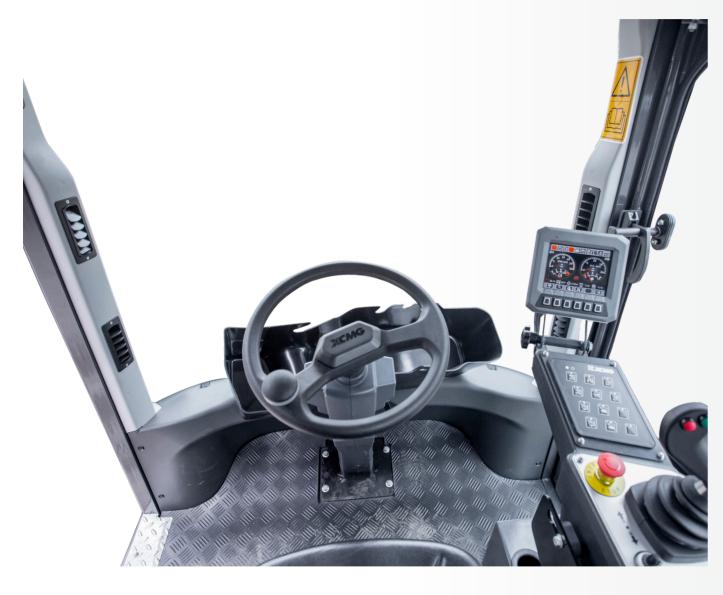

#### Superior reliability

Fault diagnosis function, The large LCD display shows real-time parameters of the whole machine, as well as maintenance and repair information and the engine's working status. Avoid "sick" operation of equipment.