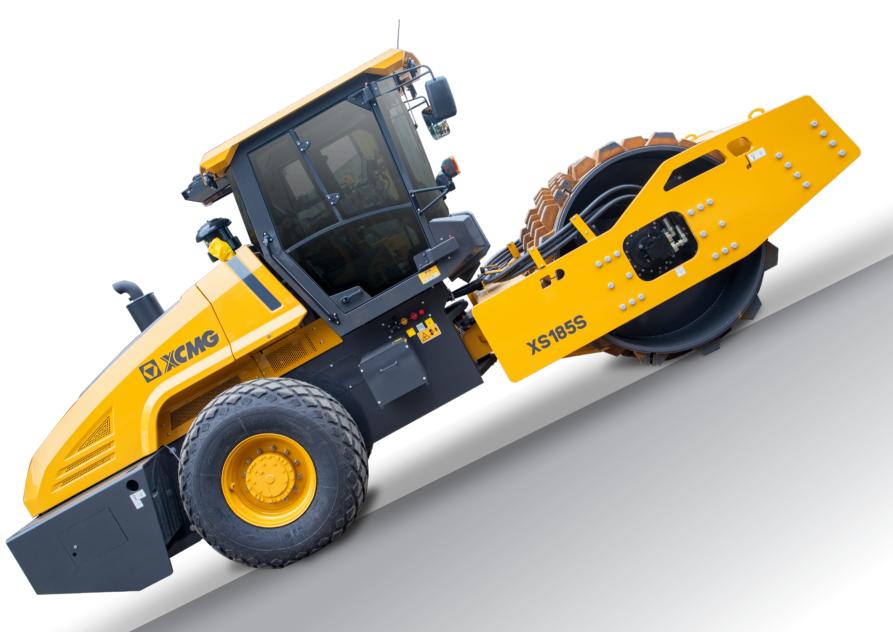

e industry in terms of annual export volume and overseas income.



# ROCK GRAVEL MIXED SOIL CLAY 0.45m 0.85m 1.5m 2m

#### **Compaction Performance**

**Dual frequency and dual amplitude** 

340/240kN vibration force achieves maximum compaction depth and is adaptable to different materials.



Drift-sand



Gravel-soil

-5



### **Compaction quality**

#### **Dual frequency and dual amplitude**

Three center coincidence, The drum "three center coincidence" technology and the amplitude uniformity control technology essentially guarantee the compaction quality and improve the efficiency of dynamic and static compaction.





7



# **Extraordinary traction**

• Powerful CUMMINS engine, up to 50% gradeability, drive axles with anti-slip differential for more efficient torque transmission.



Ç



- Four LED working lights front and rear of cab provide excellent illumination for night operation.
- Back-up lights, steering signals, rotating beacon lights for better signalling.



#### Comfortable and safe operation





- 1 ROPS/FOPS cabin insulation provides a quiet operating environment.
- 2 Standard heating/cooling air conditioning, three-dimensional fan for balanced internal temperature.
- **3** Adjustable air suspension seat provides full support for operator and reduces whole body vibrations.
- 4 reversing camera provide excellent driving visibility.

13

#### Superior reliability



Fault diagnosis function, The large LCD display shows real-time parameters of the whole machine, as well as maintenance and repair information and the engine's working status. Avoid "sick" o