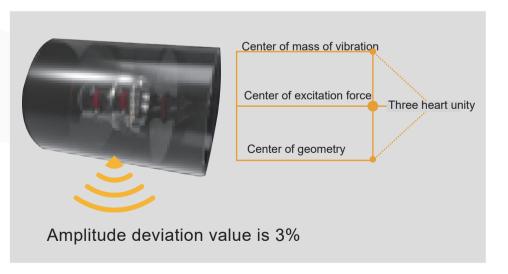

### **Compaction quality**

#### **Dual frequency and dual amplitude**

Three center coincidence, The drum "three center coincidence" technology and the amplitude uniformity control technology essentially guarantee the compaction quality and improve the efficiency of dynamic and static compaction.