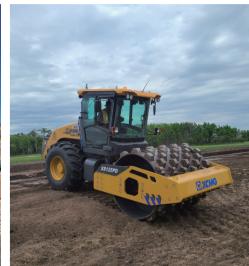

# XS185S

#### **Compaction Performance**

**Dual frequency and dual amplitude** 

340/240kN vibration force achieves maximum compaction depth and is adaptable to different materials.

Drift-sand

Gravel-soil

-5

#### **Dual frequency and dual amplitude**

Three center coincidence, The drum "three center coincidence" technology and the amplitude uniformity control technology essentially guarantee the compaction quality and improve the efficiency of dynamic and static compaction.

Durable full-fusion reinforced drum; XCMG special long-life vibration bearings, the theoretical life of up to 10,000h.

Medium hardening treatment, steel hardness can be increased by 55% on the basis of the original metal base material hardness; Extra hardening treatment, steel hardness can be increased by 140% on the basis of the original metal base material hardness, which is suitable for vibration wheels under severe working conditions.