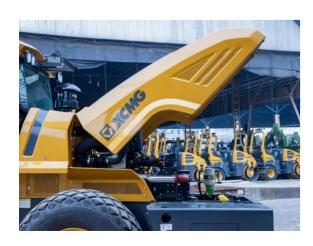

#### **Easy to Service**

- Linear drive support hood lifting mode, enables large opening angle, allow easy access to maintenance parts.
- The one-button operation in the cabin brings great convenience for maintenance.