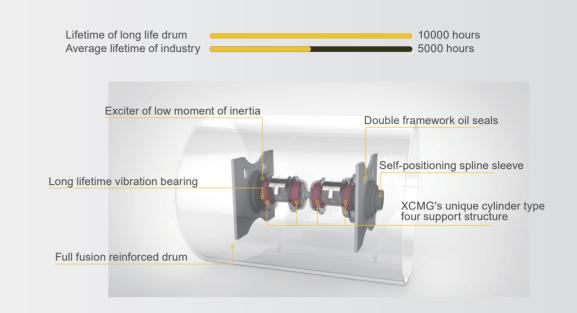

Durable full-fusion reinforced drum; XCMG special long-life vibration bearings, the theoretical life of up to 10,000h.

Medium hardening treatment, steel hardness can be increased by 55% on the basis of the original metal base material hardness; Extra hardening treatment, steel hardness can be increased by 140% on the basis of the original metal base material hardness, which is suitable for vibration wheels under severe working conditions.