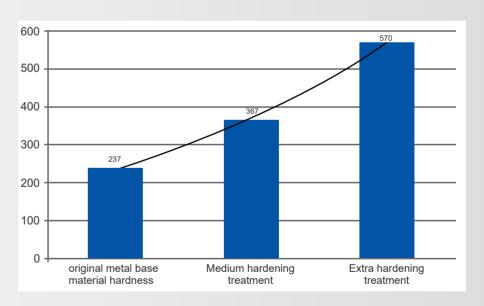

Durable full-fusion reinforced drum; XCMG special long-life vibration bearings, the theoretical life of up to 10,000h.

Medium hardening treatment, steel hardness can be increased by 55% on the basis of the original metal base material hardness; Extra hardening treatment, steel hardness can be increased by 140% on the basis of the original metal base material hardness, which is suitable for vibration wheels under severe working conditions.