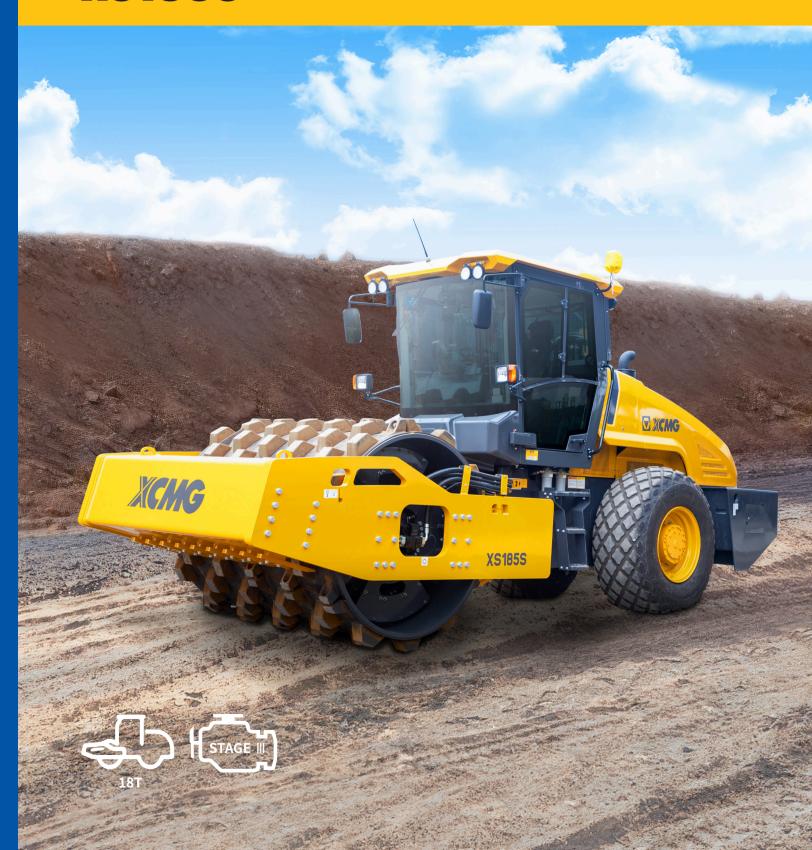

All Rights Reserved

Materials and specifications are subject to change without notice. Featured machines in photos may include additional equipment. See your XCMG dealer for available options.





Roy Rossini - Deputy General Manager

Address: Level 10, 185 Victoria Square Adelaide S.A 5000

Mobile: +61 0411 591 394 (Australia) Email: royrossini@xcmg.com XCMG ROAD MACHINERY BUSINESS DEPARTMENT

Address: No.1 Taoshan Road, Xuzhou Economic Developing Zone,

Jiangsu, China 221004 Tel: +86(0)516 8773 9703 Fax: +86(0)516 8773 9230 E-mail: zlservice@xcmg.com



**XS-Series Single Drum Compactors** 

# XS185S





#### **INTRODUCTION OF XCMG**

XCMG, as a leading enterprise valued of 100 billion RMB, with the largest scale, the best technology level, the largest export volume, and high competitiveness and influence in China's construction machinery industry, has been occupying the first place in China's construction machinery industry for decades, and it now ranks the third in the world industry and the 395th among the world's top 500 brands.

The main products by XCMG consists of 16 categories of equipment such as hoisting machinery, excavation machinery, concrete machinery, mining machinery, earth-moving machinery and road machinery, etc., as well as three categories of key components such as hydraulic system, transmission system and electric control system. Among above-mentioned, hoisting mac