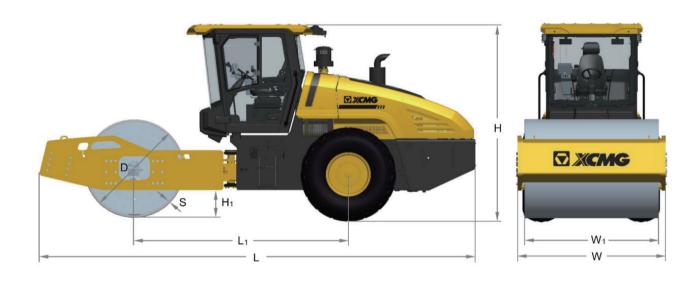

# **DIMENSIONS**

| Dimensions (mm ) | L    | L1   | W    | W1   | Н    | H1  | S  | D    |
|------------------|------|------|------|------|------|-----|----|------|
| XS185S           | 6990 | 3430 | 2350 | 2130 | 3200 | 490 | 36 | 1523 |
| XS205S           | 6990 | 3430 | 2350 | 2130 | 3200 | 490 | 40 | 1600 |

| Dimensions (mm ) | L    | L1   | W    | W1   | Н    | H1  | S  | D    |
|------------------|------|------|------|------|------|-----|----|------|
| XS185SPD         | 6990 | 3430 | 2350 | 2130 | 3200 | 490 | 36 | 1735 |
| XS205SPD         | 6990 | 3430 | 2350 | 2130 | 3200 | 490 | 40 | 1812 |