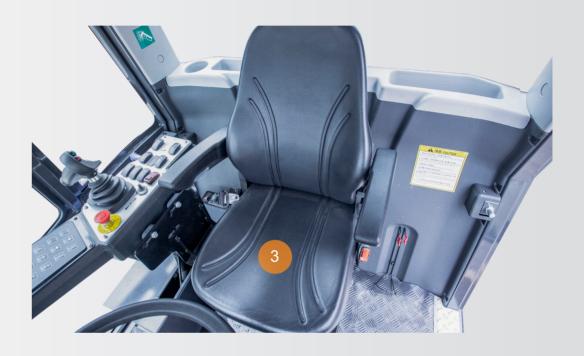

#### Comfortable and safe operation

- 1 ROPS/FOPS cabin insulation provides a quiet operating environment.
- 2 Standard heating/cooling air conditioning, three-dimensional fan for balanced internal temperature.
- **3** Adjustable air suspension seat provides full support for operator and reduces whole body vibrations.
- 4 reversing camera provide excellent driving visibility.