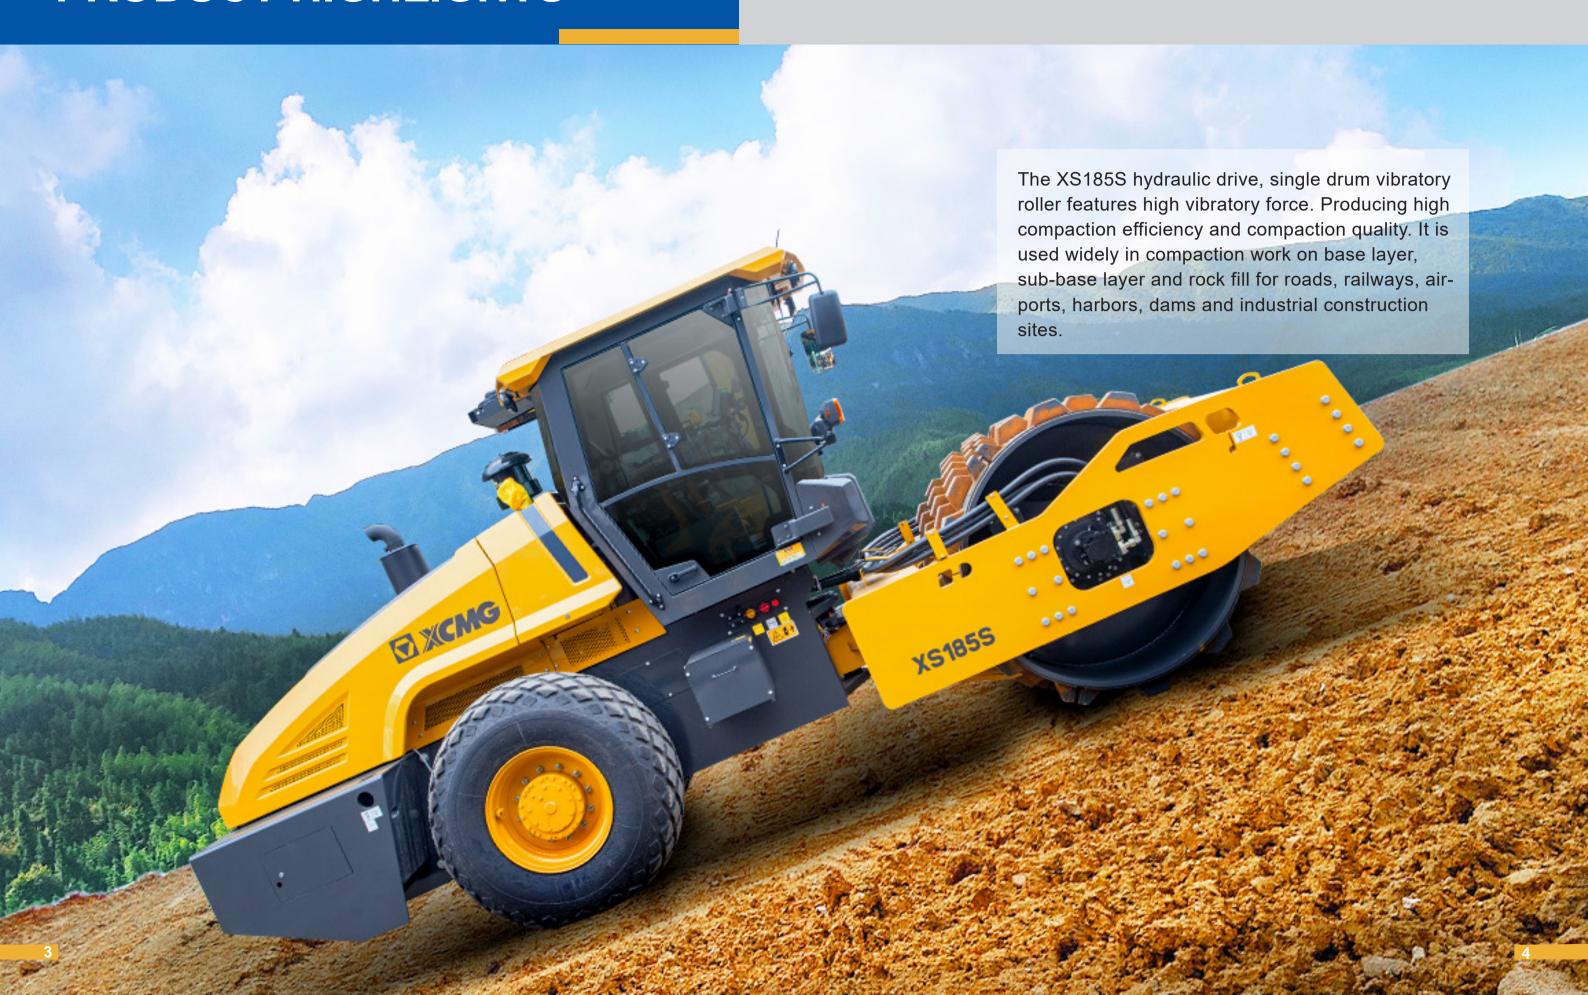

# XS185S

#### **Compaction Performance**

**Dual frequency and dual amplitude** 

340/240kN vibration force achieves maximum compaction depth and is adaptable to different materials.

Drift-sand

Gravel-soil

-5