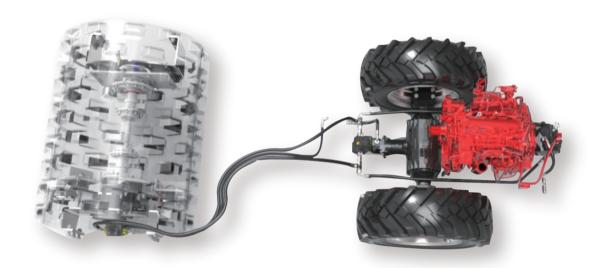

# **Extraordinary traction**

• Powerful CUMMINS engine, up to 50% gradeability, drive axles with anti-slip differential for more efficient torque transmission.

Ç

- Four LED working lights front and rear of cab provide excellent illumination for night operation.
- Back-up lights, steering signals, rotating beacon lights for better signalling.