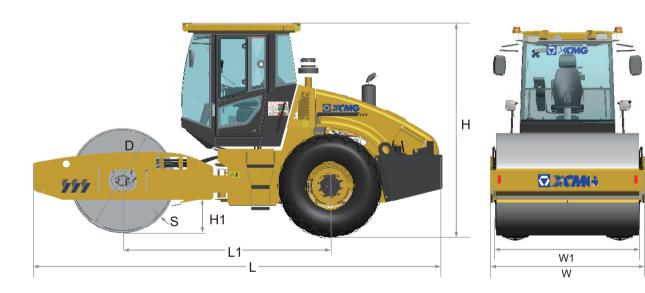

## DIMENSIONS

| Dimensions (mm ) | L    | L1   | w    | W1   | н    | H1  | S  | D    |
|------------------|------|------|------|------|------|-----|----|------|
| XS123            | 5940 | 3010 | 2300 | 2130 | 3150 | 401 | 30 | 1523 |