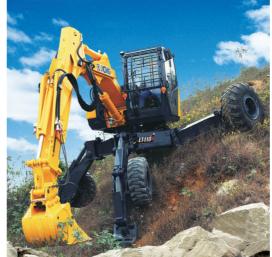

KS72

The XS123 hydraulic drive, single drum vibratory roller features high vibratory force. Producing high compaction efficiency and compaction quality. It is used widely in compaction work on base layer, sub-base layer and rock fill for roads, railways, airports, harbors, dams and industrial construction sites.

1111 St. 11-18

141.5

Sea and a start

Electric proportional anti-slip control enables up to 50% climbing ability, Front and rear double hydraulic drive systems provide greater traction capability,