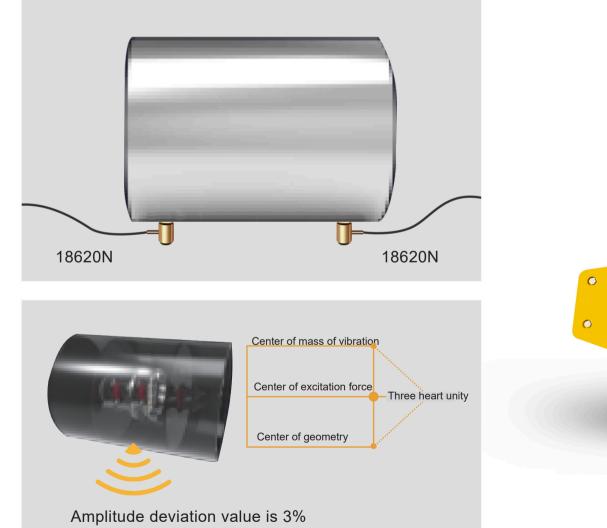

# **Compaction quality**

#### Three center coincidence

The drum "three center coincidence" technology and the amplitude uniformity control technology essentially guarantee the compaction quality and improve the efficiency of dynamic and static compaction.