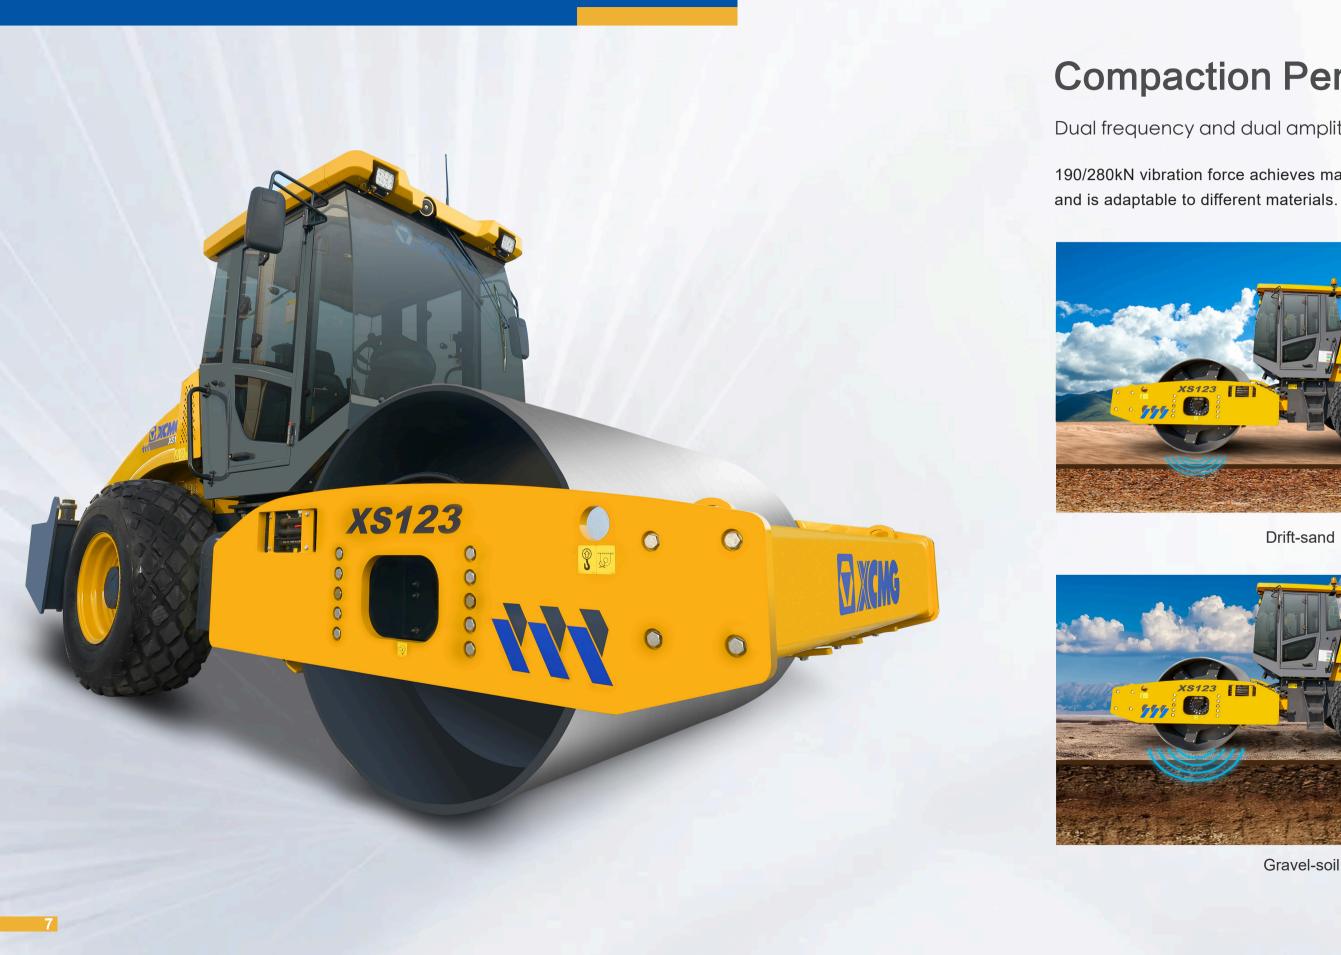

### **Compaction Performance**

Dual frequency and dual amplitude

190/280kN vibration force achieves maximum compaction depth

Drift-sand

Gravel-soil