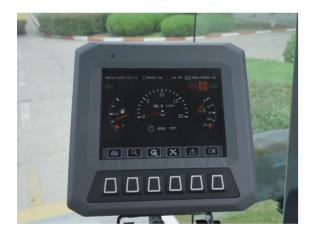

## Easy to Service

- Easy viewing LCD display and Audio- visual alarm on dashboard provides service and repair information.
- External oil filter and fuel filter for convenient servicing, large underhood maintenance.
- Engine hood is opened from ground level providing easy access.