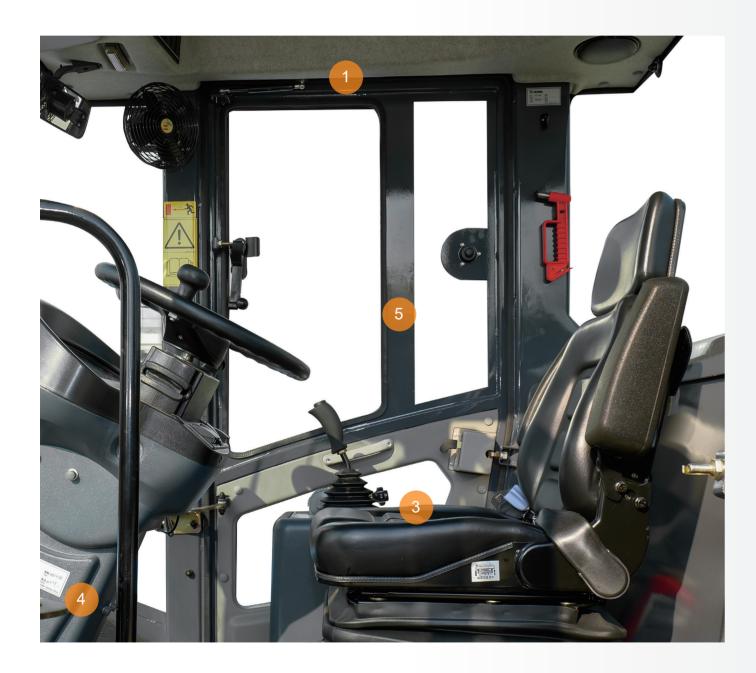

### Human Machine Interaction-comfort

- **1** Cabin insulation provides a quiet operating environment.
- 2 Air conditioner provides excellent cabin temperature control.
- 3 Wide suspension seat provides full support for operator and reduces whole body vibrations.
- **4** Adjustable seat and steering column are engineered for optimised ergonomics for operator comfort.
- **6** Electronic joystick integrates the drum vibration button for easy control and comfort.