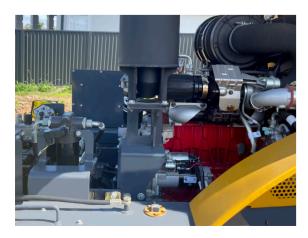

## Easy to Service

- Easy viewing LCD display and Audio- visual alarm on dashboard provides service and repair information.
- External oil filter and fuel filter for convenient servicing, large underhood maintenance.
- Engine hood is opened from ground level providing easy access.