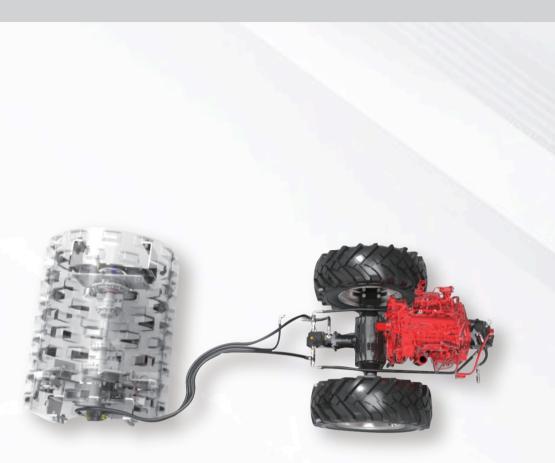

1111 St. 11-18

141.5

Sea and a start

Electric proportional anti-slip control enables up to 50% climbing ability, Front and rear double hydraulic drive systems provide greater traction capability,

# **Drive Capability**