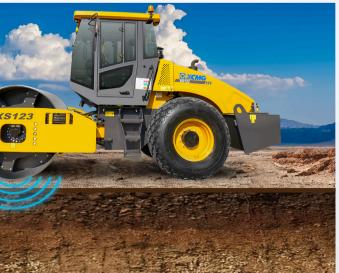

### **Compaction Performance**

Dual frequency and dual amplitude

190/280kN vibration force achieves maximum compaction depth

Drift-sand

Gravel-soil