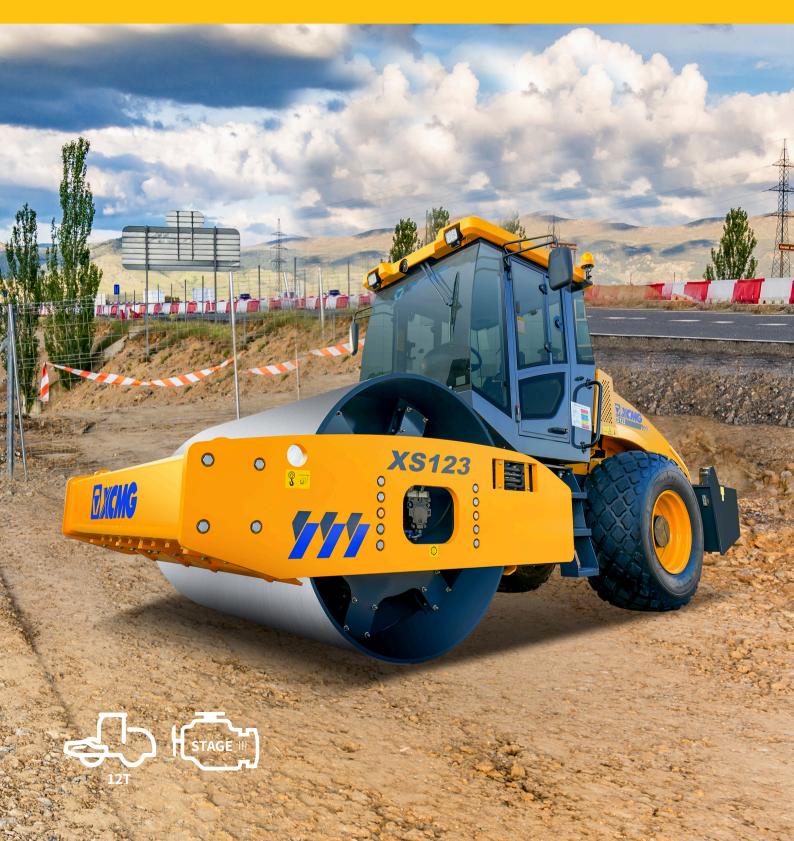

# XS123

KS72

The XS123 hydraulic drive, single drum vibratory roller features high vibratory force. Producing high compaction efficiency and compaction quality. It is used widely in compaction work on base layer, sub-base layer and rock fill for roads, railways, airports, harbors, dams and industrial construction sites.