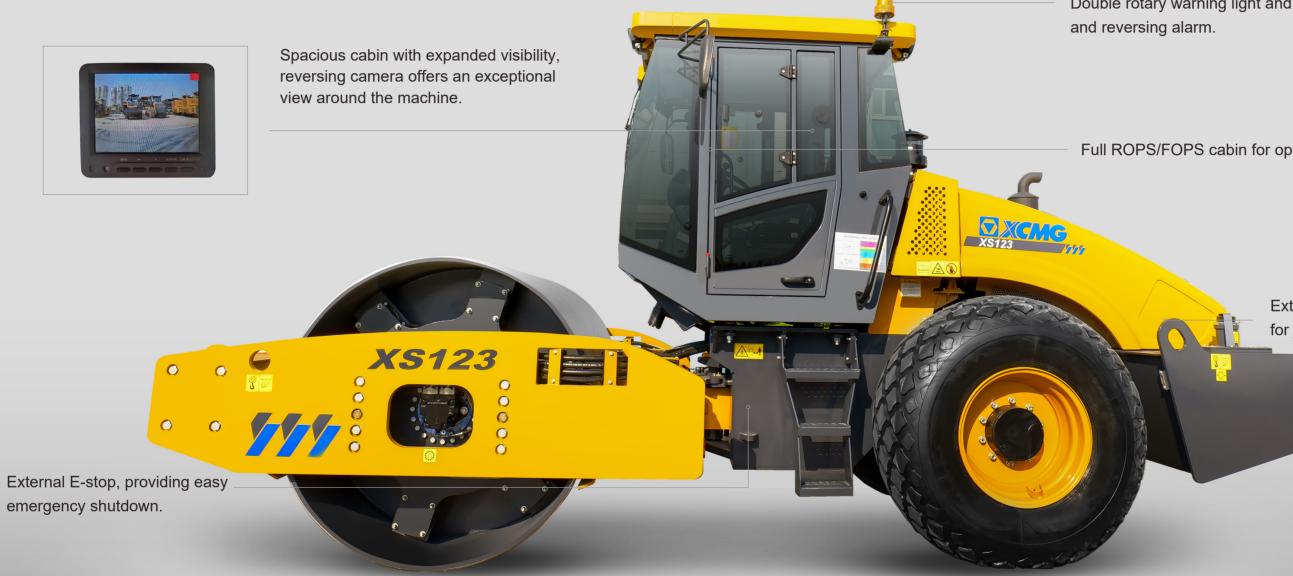

### Human Machine Interaction-security

Double rotary warning light and 360 vision camera

Full ROPS/FOPS cabin for operator safety.

External power supply for jump starting machine.