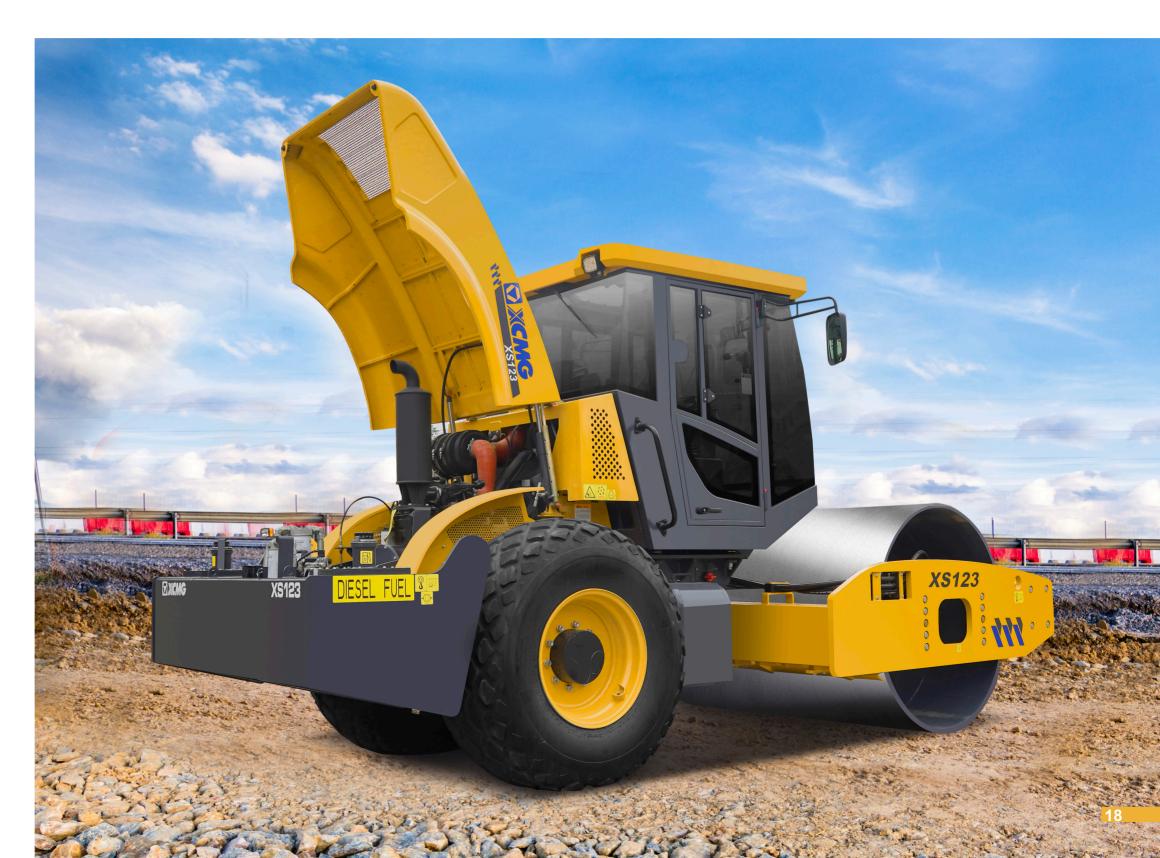

KS72

The XS123 hydraulic drive, single drum vibratory roller features high vibratory force. Producing high compaction efficiency and compaction quality. It is used widely in compaction work on base layer, sub-base layer and rock fill for roads, railways, airports, harbors, dams and industrial construction sites.